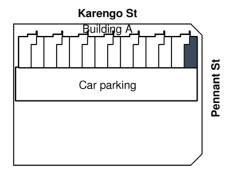

## UNIT 14 1 Bedroom Terraced House

1 Bedroom

1 Bathroom

1 carpark

 $82.5m^2 + 3m^2$ 

**Typology Location** 

**Ground Floor** 

First Floor