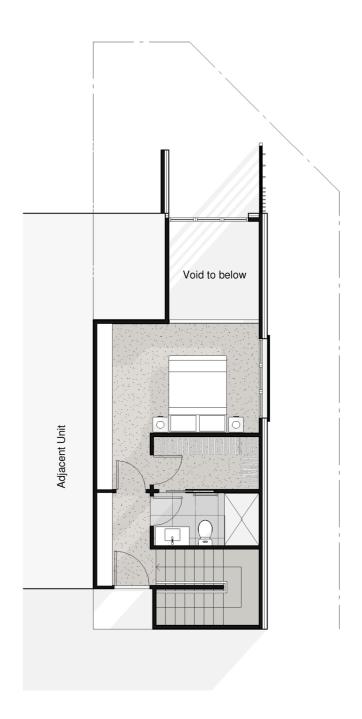

## UNIT 14 1 Bedroom Terraced House

1 Bedroom

1 Bathroom

1 carpark

 $82.5m^2 + 3m^2$ 

**Typology Location** 

**Ground Floor** 

First Floor