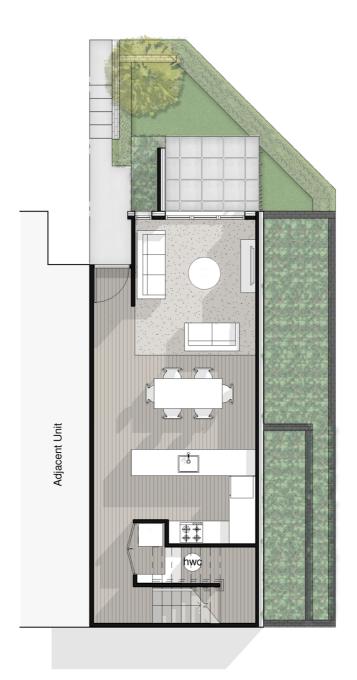

1 Bedroom



1 Bathroom



1 carpark



 $82.5m^2 + 3m^2$ 



**Typology Location** 

DISCLAIMER: All plans have been prepared prior to the completion of construcion of the development. Whilst every effort has been made to ensure the information are correctly presented, they can pnly be used as guidance and no responsibility will be taken for any differences, changes or errors or omissions which may become apparent whether before or after completion of development. The information is subject to changes and sales contracts. It will be superseded by such information contained in any such contracts in respect of the subject development.





**Ground Floor** 





## UNIT 14 1 Bedroom Terraced House





1 Bedroom



1 Bathroom



1 carpark



 $82.5m^2 + 3m^2$ 



**Typology Location** 







**Ground Floor** 

First Floor