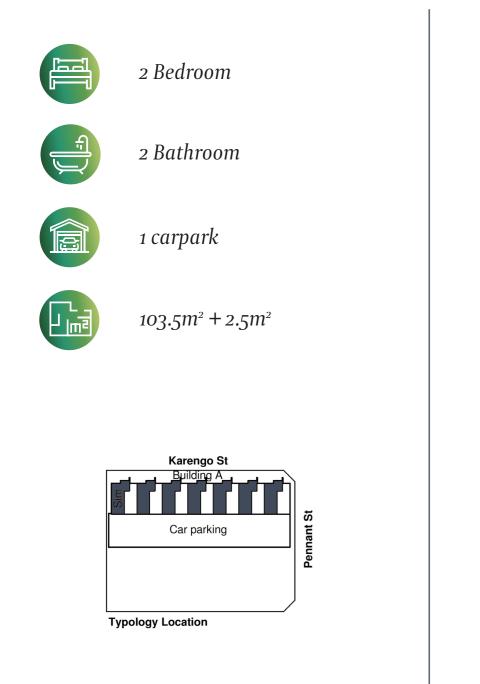

## UNITS 1, 3, 5, 7, 9, 11, 13 2 Bedroom Terraced House

DISCLAIMER: All plans have been prepared prior to the completion of construcion of the development. Whilst every effort has been made to ensure the information are correctly presented, they can pnly be used as guidance and no responsibility will be taken for any differences, changes or errors or omissions which may become apparent whether before or after completion of development. The information is subject to changes and sales contracts. It will be superseded by such information contained in any such contracts in respect of the subject development.