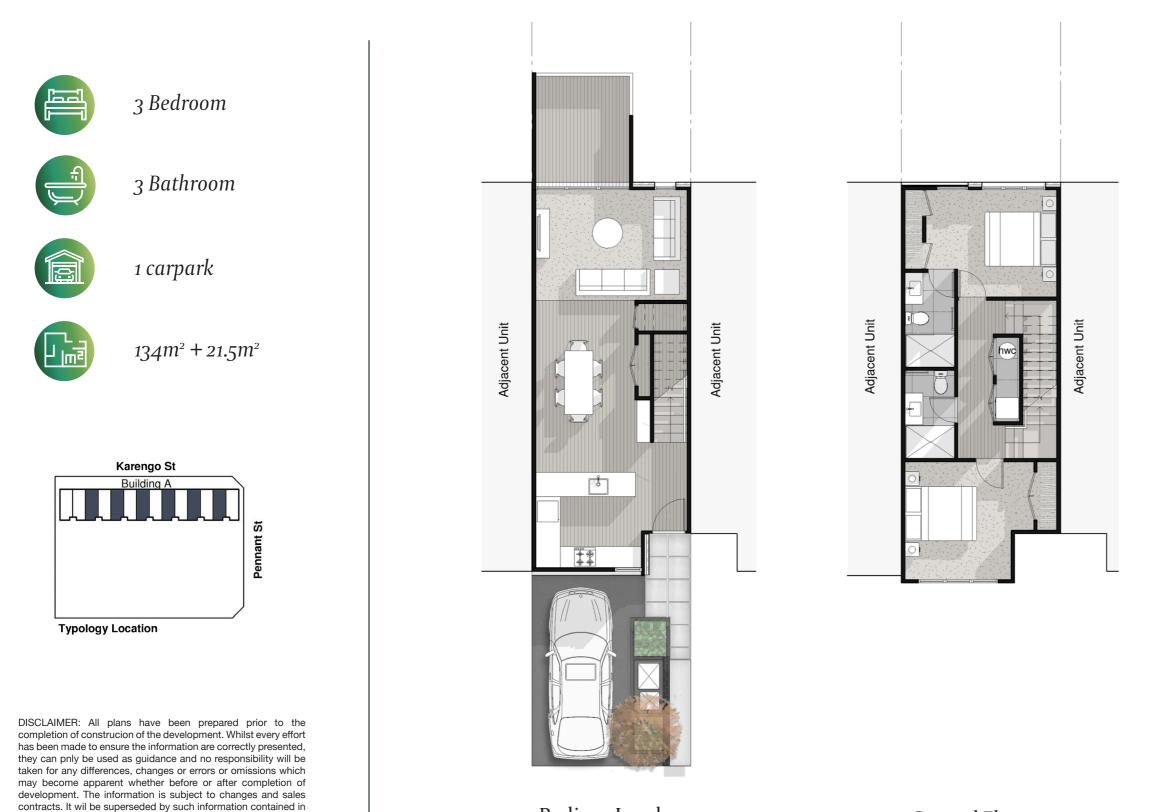

### UNITS 17, 19, 21, 23, 25, 27 3 Bedroom Terraced House

any such contracts in respect of the subject development.

Podium Level

Third Floor

Podium Level